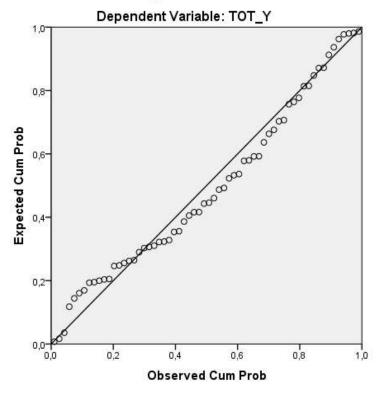

083                |
|                                    | Positive       | ,083                |
|                                    | Negative       | -,077               |
| Test Statistic                     |                | ,083                |
| Asymp. Sig. (2-tailed)             |                | ,200 <sup>c,d</sup> |
| a. Test distribution is Normal.    |                |                     |

### Table 2. Multiple Linear Regression Equations 1 77 1 **а** • **m** 4 a

a. Test distribution is Normal.

b. Calculated from data.

c. Lilliefors Significance Correction.

d. This is a lower bound of the true significance.

Based on table 2 above shows explains that the sig value of 0.200 means more than 0.05, so the results prove that the data obtained is the normal distribution.



# Normal P-P Plot of Regression Standardized Residual

Figure 1. Normal Probability Plot Graph





Figure 1 shows about available graph images prove that the distribution of data is normal due to the spread of points that follow the path and are not far from the diagonal line. Therefore, the assumption of normality in this study can be met.

| Table 3. Multicollinearity Test |                        |                                |       |  |  |
|---------------------------------|------------------------|--------------------------------|-------|--|--|
|                                 |                        | <b>Collinearity Statistics</b> |       |  |  |
| Model                           |                        | Tolerance                      | VIF   |  |  |
| 1