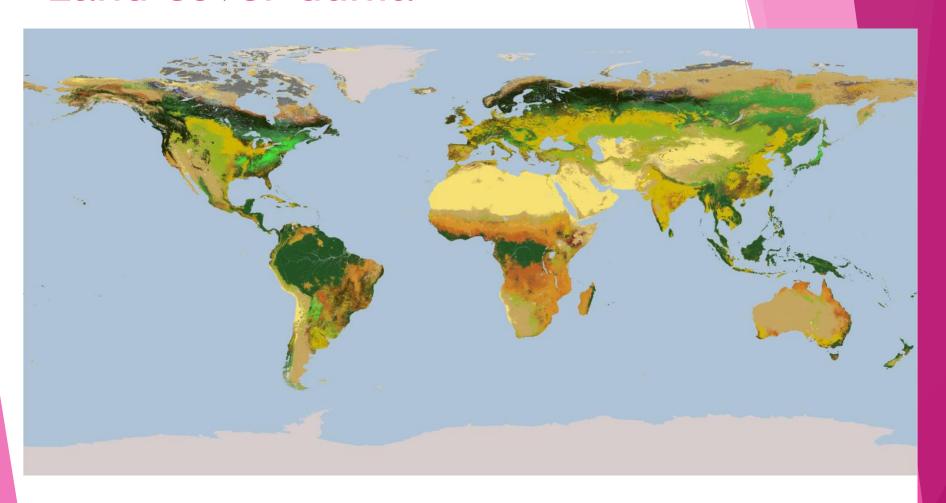

#### Land cover

- Land cover is the physical material at the surface of the earth.
- Land covers include grass, asphalt, trees, bare ground, water, etc.
- There are two primary methods for capturing information on land cover:
  - field survey
  - analysis of remotely sensed imagery.

#### Land cover dunia

### Peta land cover