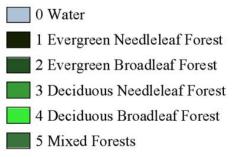

#### Land cover

- Land cover is the physical material at the surface of the earth.
- Land covers include grass, asphalt, trees, bare ground, water, etc.
- There are two primary methods for capturing information on land cover:
  - field survey
  - analysis of remotely sensed imagery.

#### Land cover dunia

### Peta land cover