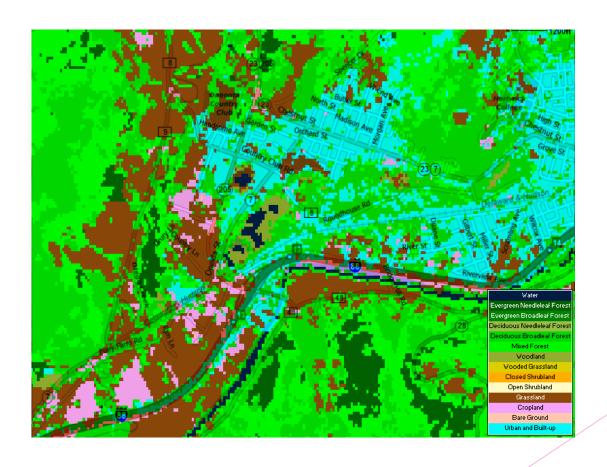

g alam



# Urban landscape











### Rural landscape



#### landform

- Landform or physical feature comprises a geomorphological unit, and is largely defined by its surface form and location in the landscape, as part of the terrain, and as such, is typically an element of topography.
- Landform elements also include seascape and oceanic waterbody interface features such as bays, peninsulas, seas etc.

### landform



### landform



#### Land cover

- Land cover is the physical material at the surface of the earth.
- Land covers include grass, asphalt, trees, bare ground, water, etc.
- There are two primary methods for capturing information on land cover:
  - field survey
  - analysis of remotely sensed imagery.

#### Land cover dunia









### Peta land cover



### landcover



#### Land use

Land use is the <u>human modification</u> of natural environment or wilderness into built environment such as fields, pastures, and settlements.

### Land use



### Land use = guna lahan



### Land use = guna lahan



# Land use = guna lahan



# Guna lahan Kota Westborough



### Rencana guna lahan