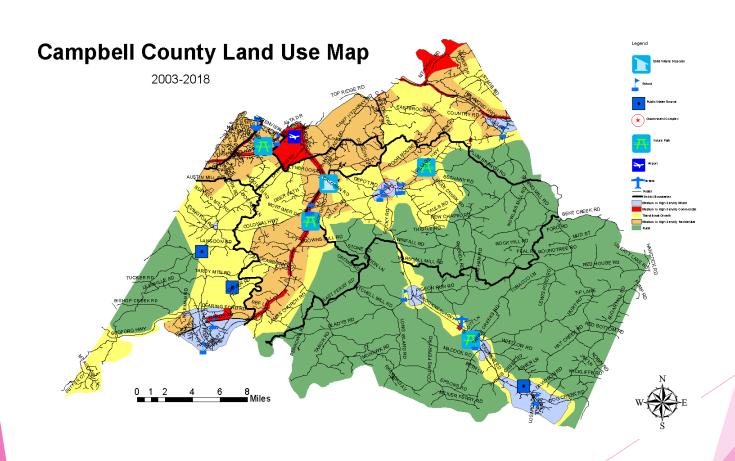

ally an element of topography.
- Landform elements also include seascape and oceanic waterbody interface features such as bays, peninsulas, seas etc.

### landform



### landform



#### Land cover

- Land cover is the physical material at the surface of the earth.
- Land covers include grass, asphalt, trees, bare ground, water, etc.
- There are two primary methods for capturing information on land cover:
  - field survey
  - analysis of remotely sensed imagery.

#### Land cover dunia









### Peta land cover



### landcover



#### Land use

Land use is the <u>human modification</u> of natural environment or wilderness into built environment such as fields, pastures, and settlements.

### Land use



### Land use = guna lahan



### Land use = guna lahan



# Land use = guna lahan



# Guna lahan Kota Westborough



### Rencana guna lahan