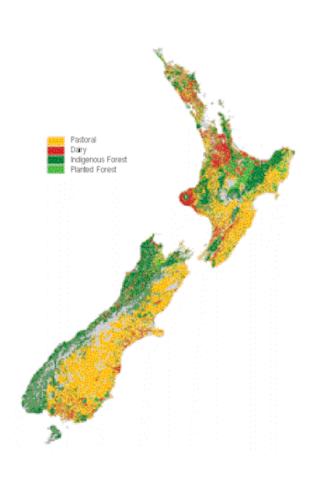

Landscape= bentang alam



# Urban landscape











### Rural landscape



#### landform

- Landform or physical feature comprises a geomorphological unit, and is largely defined by its surface form and location in the landscape, as part of the terrain, and as such, is typically an element of topography.
- Landform elements also include seascape and oceanic waterbody interface features such as bays, peninsulas, seas etc.

### landform



### landform



#### Land cover

- Land cover is the physical material at the surface of the earth.
- Land covers include grass, asphalt, trees, bare ground, water, etc.
- There are two primary methods for capturing information on land cover:
  - field survey
  - analysis of remotely sensed imagery.

#### Land cover dunia









### Peta land cover



### landcover



#### Land use

Land use is the <u>human modification</u> of natural environment or wilderness into built environment such as fields, pastures, and settlements.

### Land use



### Land use = guna lahan



### Land use = guna lahan



# Land use = guna lahan



# Guna lahan Kota Westborough



### Rencana guna lahan