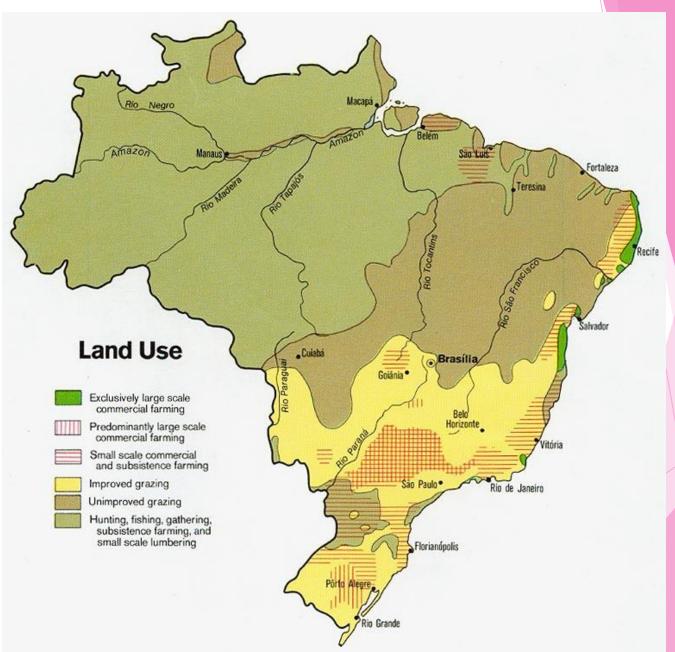

landscape, as part of the terrain, and as such, is typically an element of topography.
- Landform elements also include seascape and oceanic waterbody interface features such as bays, peninsulas, seas etc.

### landform



### landform



#### Land cover

- Land cover is the physical material at the surface of the earth.
- Land covers include grass, asphalt, trees, bare ground, water, etc.
- There are two primary methods for capturing information on land cover:
  - field survey
  - analysis of remotely sensed imagery.

#### Land cover dunia









### Peta land cover



### landcover



#### Land use

Land use is the <u>human modification</u> of natural environment or wilderness into built environment such as fields, pastures, and settlements.

### Land use



### Land use = guna lahan



### Land use = guna lahan



# Land use = guna lahan



# Guna lahan Kota Westborough



### Rencana guna lahan