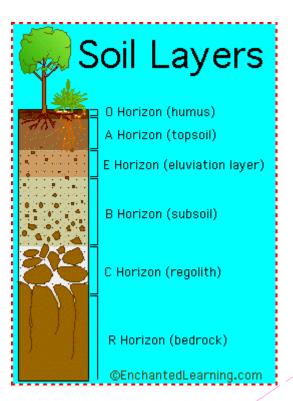

# Konsep dan Definisi

**LAHAN** 

### Land=lahan, soil = tanah

- ► Land= lahan
- Bagian dari bumi yang tidak tertutup oleh air

#### Lapisan tanah



# Landscape= bentang alam



# Urban landscape











### Rural landscape



#### landform

- Landform or physical feature comprises a geomorphological unit, and is largely defined by its surface form and location in the landscape, as part of the terrain, and as such, is typically an element of topography.
- Landform elements also include seascape and oceanic waterbody interface features such as bays, peninsulas, seas etc.

### landform



### landform



#### Land cover

- Land cover is the physical material at the surface of the earth.
- Land covers include grass, asphalt, trees, bare ground, water, etc.
- There are two primary methods for capturing information on land cover:
  - field survey
  - analysis of remotely sensed imagery.

#### Land cover dunia









### Peta land cov