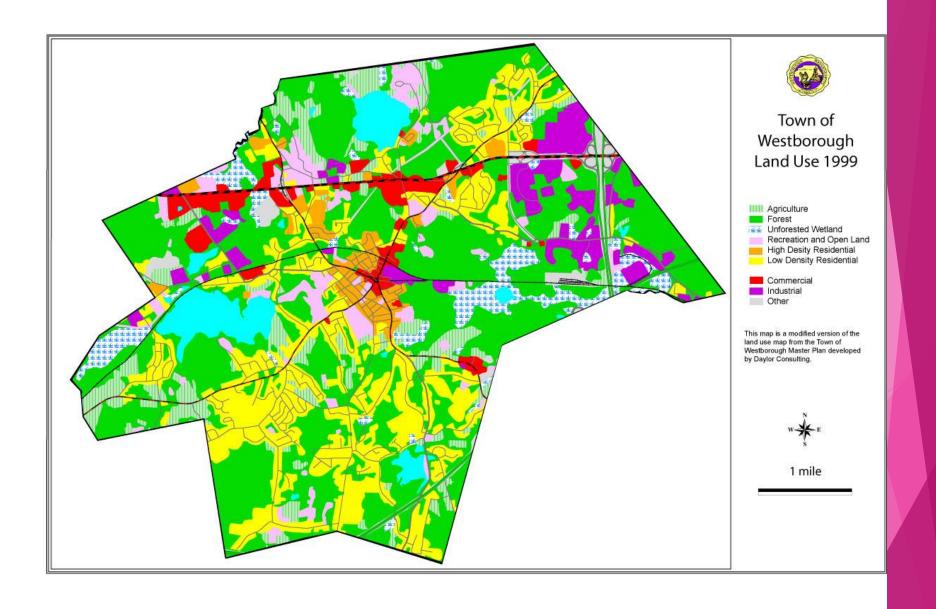

Landform elements also include seascape and oceanic waterbody interface features such as bays, peninsulas, seas etc.

### landform



### landform



#### Land cover

- Land cover is the physical material at the surface of the earth.
- Land covers include grass, asphalt, trees, bare ground, water, etc.
- There are two primary methods for capturing information on land cover:
  - field survey
  - analysis of remotely sensed imagery.

#### Land cover dunia









### Peta land cover



### landcover



#### Land use

Land use is the <u>human modification</u> of natural environment or wilderness into built environment such as fields, pastures, and settlements.

### Land use



### Land use = guna lahan



### Land use = guna lahan



# Land use = guna lahan



# Guna lahan Kota Westborough



### Rencana guna lahan