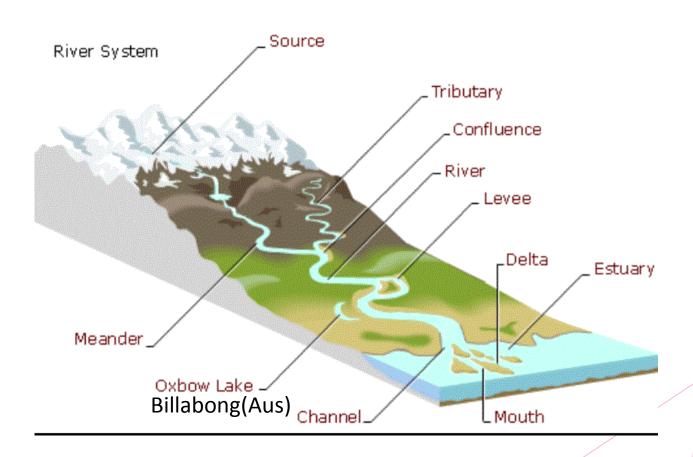

#### landform

- Landform or physical feature comprises a geomorphological unit, and is largely defined by its surface form and location in the landscape, as part of the terrain, and as such, is typically an element of topography.
- Landform elements also include seascape and oceanic waterbody interface features such as bays, peninsulas, seas etc.

### landform