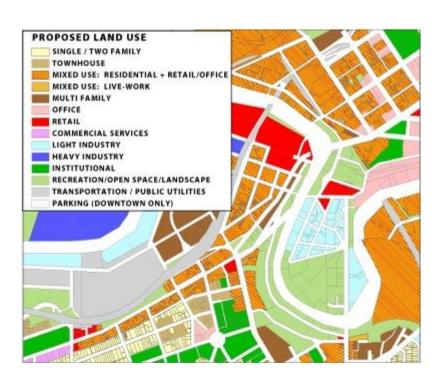

lude seascape and oceanic waterbody interface features such as bays, peninsulas, seas etc.

### landform



### landform



#### Land cover

- Land cover is the physical material at the surface of the earth.
- Land covers include grass, asphalt, trees, bare ground, water, etc.
- There are two primary methods for capturing information on land cover:
  - field survey
  - analysis of remotely sensed imagery.

#### Land cover dunia









### Peta land cover



### landcover



#### Land use

Land use is the <u>human modification</u> of natural environment or wilderness into built environment such as fields, pastures, and settlements.

### Land use



### Land use = guna lahan



### Land use = guna lahan



# Land use = guna lahan



# Guna lahan Kota Westborough



### Rencana guna lahan