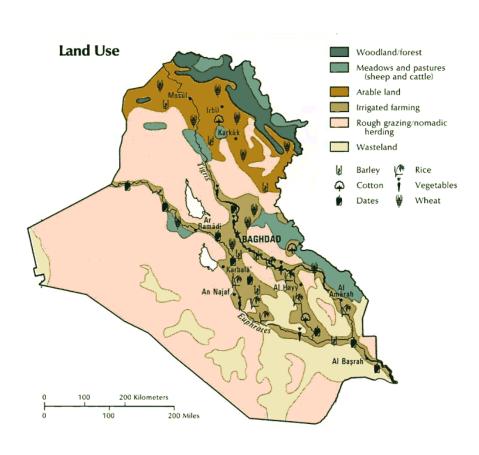

rain, and as such, is typically an element of topography.
- Landform elements also include seascape and oceanic waterbody interface features such as bays, peninsulas, seas etc.

### landform



### landform



#### Land cover

- Land cover is the physical material at the surface of the earth.
- Land covers include grass, asphalt, trees, bare ground, water, etc.
- There are two primary methods for capturing information on land cover:
  - field survey
  - analysis of remotely sensed imagery.

#### Land cover dunia









### Peta land cover



### landcover



#### Land use

Land use is the <u>human modification</u> of natural environment or wilderness into built environment such as fields, pastures, and settlements.

### Land use



### Land use = guna lahan



### Land use = guna lahan



# Land use = guna lahan



# Guna lahan Kota Westborough



### Rencana guna lahan