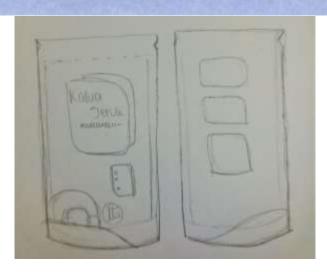

e set up on store shelves or storefronts [14]. This packaging design will come with a pattern of pomelo peel flesh visualized in vector form. This is inspired by the main raw material for making Kalua Jeruk, namely the flesh of Pomelo peel, which is seen in figure 6.



**Figure 6.** Pomelo fruit that is being cut as a pattern reference

In the packaging design of Kalua Jeruk, there is a writing that contains the main information about products with large sizes to make them visible [12]. Then underneath there is a picture in the form of a photo of the product placed in the lower position so that consumers can know the appearance of the Kalua Jeruk. The design sketch can be seen in figure 7.

The 5th International Conference on Business, Economics, Social Sciences, and Humanities 2022







Figure 7. Packaging design sketch

The shape of this standing pouch packaging measures 13 x 20 cm to accommodate the weight of the product as much as 250 grams. Here is the look on the front view and the back of the standing pouch packaging for Kalua Jeruk as seen in figure 8. The following is also included for the design results of the front view and rearview. On the front view, the packaging design is equipped with information about the product name, product type, product photo, Halal Indonesia's logo from the Ministry of Religious Affairs of the Republic of Indonesia, net weight, product flavor variant, and description of the product expiration date as seen in figure 9. Furthermore, on the back view, there is a little information about Kalua Jeruk products, composition, information ab